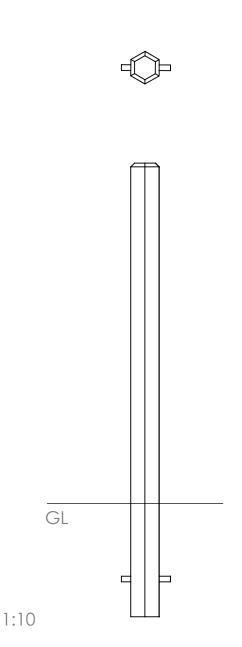

## **Bollards** | ASF 5007 Hexagonal Stainless Steel Bollard

**Material:** 

<u>Dimensions:</u>

Height:

Standard Finish:
Optional Finish:
Ram Raid Options:
Visibility Bands:

**Bespoke Options:** 

Manufactured in either grade 304 or grade 316 stainless steel

This bollard is available in either a 150mm section or a 200mm section

Bollards are manufactured either 1200mm long (900mm above ground) or 1500mm long (1000mm above ground) All other bollard sizes are available if required